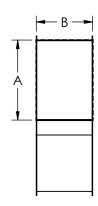

## **DIMENSIONAL DATA:**

| SIZE | Α      | В        |
|------|--------|----------|
| 60   | 10     | 7 1/16   |
| 70   | 10     | 7 1/16   |
| 80   | 10     | 7 1/16   |
| 100  | 10     | 7 1/16   |
| 122  | 12 1/4 | 8 5/8    |
| 135  | 13 1/2 | 9 1/2    |
| 150  | 15     | 10 9/16  |
| 165  | 16 1/2 | 11 5/8   |
| 182  | 18 1/4 | 12 7/8   |
| 200  | 20     | 14 1/8   |
| 222  | 22 1/4 | 15 11/16 |
| 245  | 24 1/2 | 17 1/4   |
| 270  | 27     | 19 1/16  |
| 300  | 30     | 21 3/16  |
| 330  | 33     | 23 1/4   |
| 365  | 36 1/2 | 25 3/4   |
| 402  | 40 1/4 | 28 3/8   |
| 445  | 44 1/2 | 31 3/8   |
| 490  | 49     | 34 1/2   |
| 542  | 54 1/4 | 38 1/4   |

ALL DIMENSIONS ARE IN INCHES

REVISION: FORM: REPLACES: