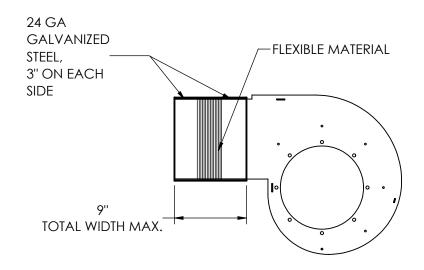

## UTILITY VENT SET FAN OUTLET FLEXIBLE DUCT CONNECTOR

## **MATERIAL**

- 1. MATERIAL IS SHIPPED LOOSE WITH FAN AND INSTALLED BY END USERS
- 2. FOR INDOOR UNITS NEOPRENE COATED FIBERGLASS FABRIC WILL BE USED AS FLEXIBLE MATERIAL
- 3. FOR OUTDOOR UNITS HYPALON WILL BE USED AS FLEXIBLE MATERIAL
- 4. MIN 2" OVERLAPPING MATERIAL IS PROVIDED FOR ADHESIVE

## **FASTENING OPTIONS (PROVIDED BY OTHERS)**

- 1. STEEL DUCT CLAMPS
- 2. BOLTING INTO FAN USING SELF TAPPERS